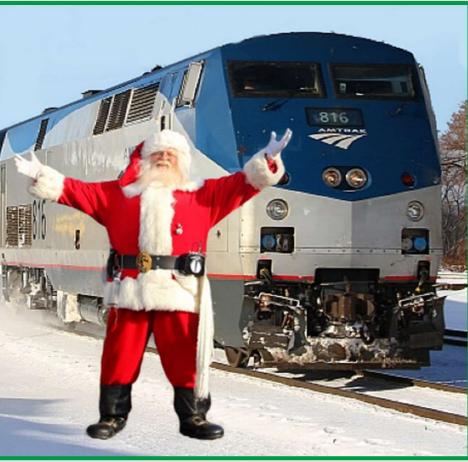

### **2020 Ashland Santa Train**

Polar Express Conductor

One Car
Limited to
70 Seats

# 2020 Ashland Santa Train